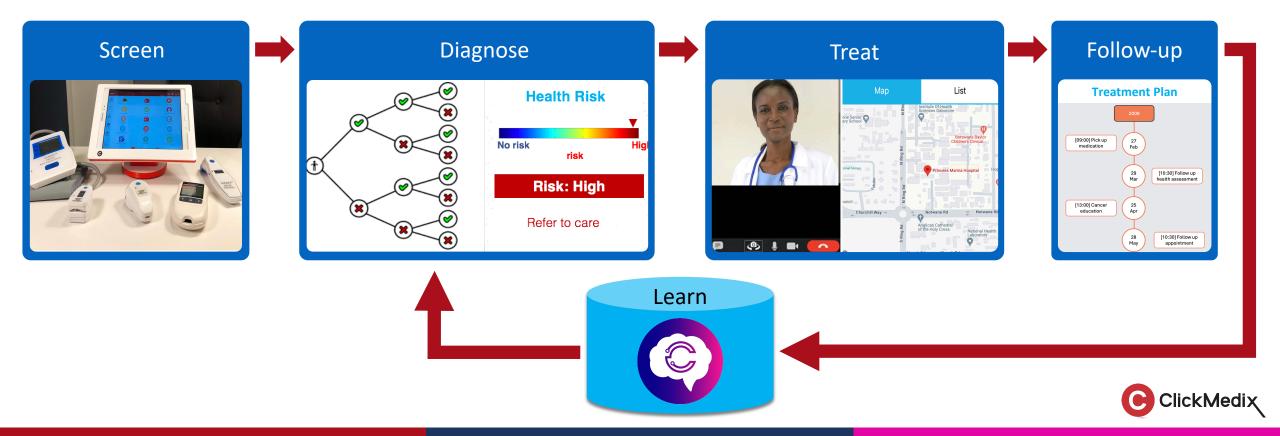

## Screen

Diagnose

## Follow-up

#### **Treatment Plan**

#### Software Platform: Patient Management + Expert Learning System