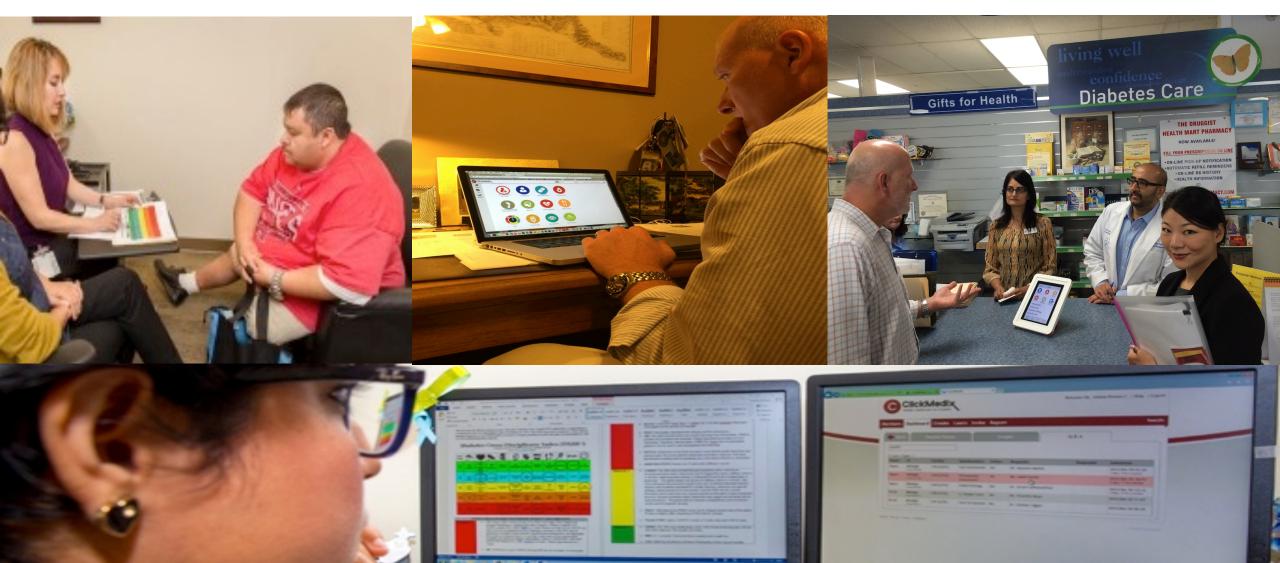

# Health Organizations Use ClickMedix to Deploy Digital Health Solutions at Speed and Scale

ClickMedix