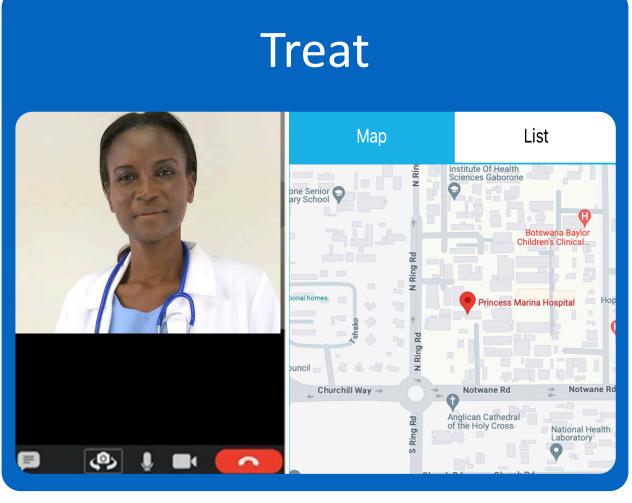

## **One Oral Surgeon for 1.8 Million People**

#### Adopted by Botswana government, \$1M savings/year

ClickMedix enabled Medtronic to screen <u>100,000+ patients</u> / year.