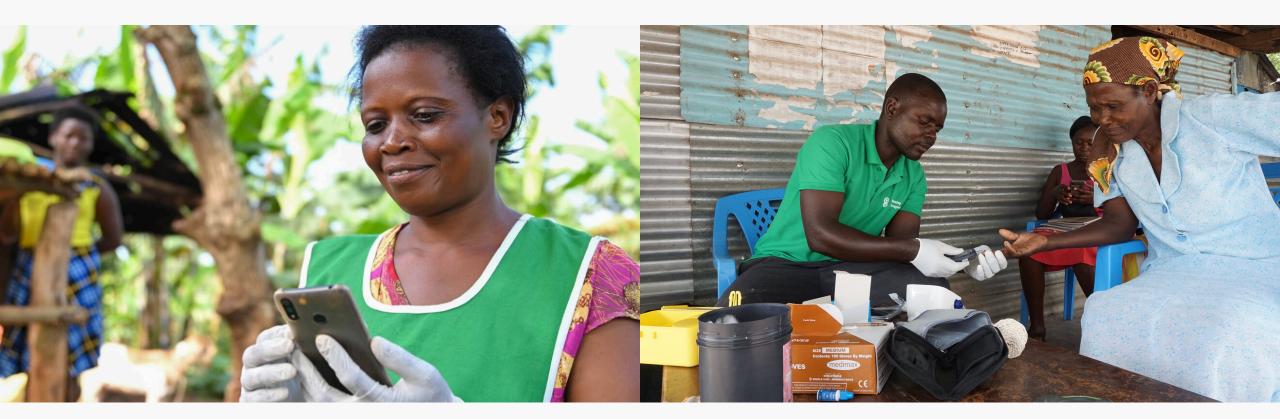

#### and more...

In Kenya, the MYDAWA app allows users to teleconsult with a doctor (powered by ClickMedix) and get prescriptions delivered to their home.

In Uganda, Kenya, and Burundi, we work with Healthy Entrepreneurs to empower health workers using the ClickMedix app for chronic disease screening, remote doctor consultations, and e-dispensing of medications (and refills) to homes.

In Bolivia, with Pro Mujer, a micro-finance institution, women business owners can receive chronic disease screenings & health education, and get referred to clinics and other services (as needed) through Pro Mujer health workers using the ClickMedix app.