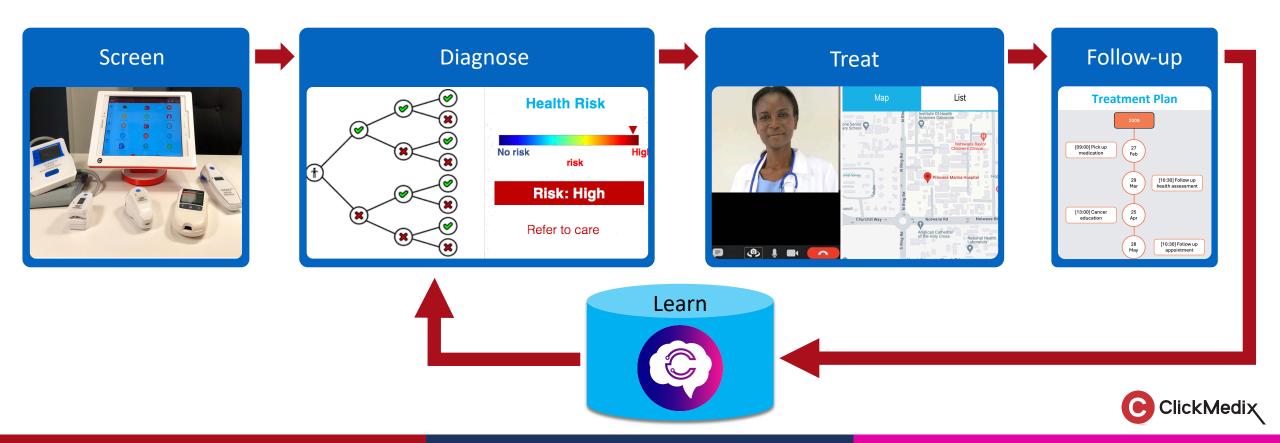

## Screen

Diagnose

## Follow-up

#### **Treatment Plan**

#### Software Platform: Patient Management + Expert Learning System