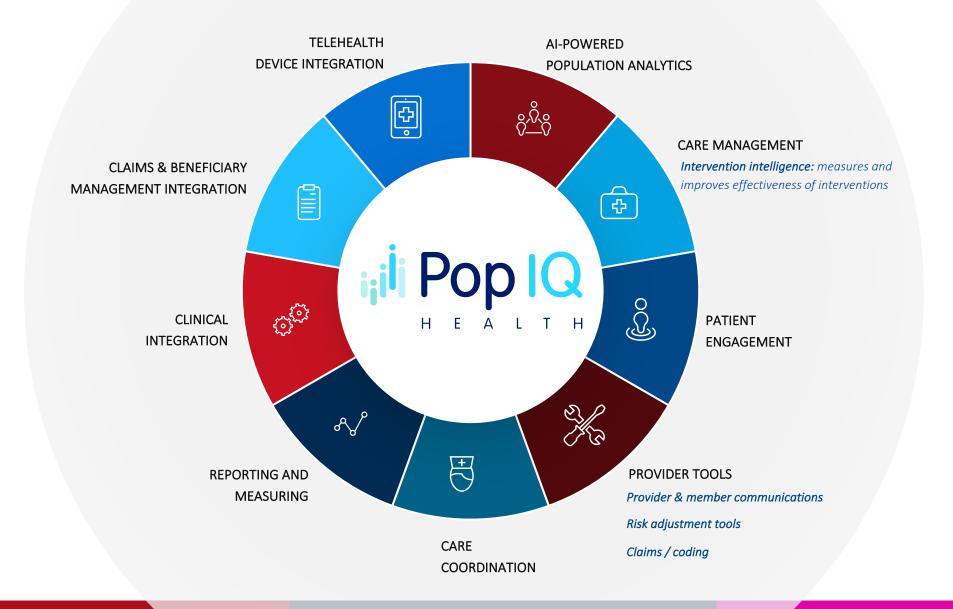

In USA, with PopIQ Health, care teams including doctors, pharmacists and health coaches can provide AI-facilitated decision-support to provide comprehensive care to patients while save on costs.