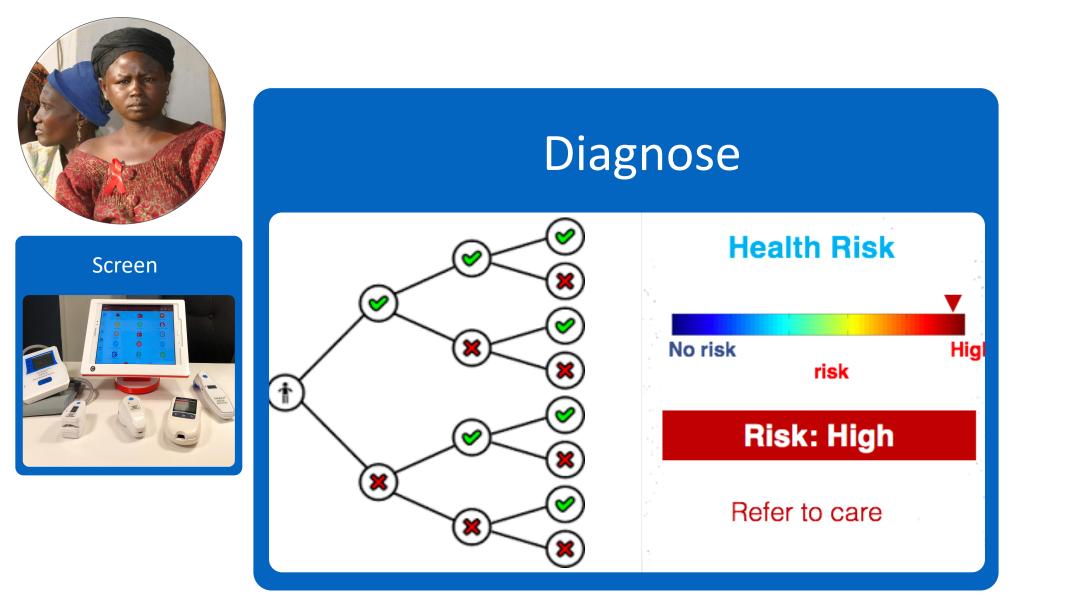

## **IDEAS MADE TO MATTER**

Making Healthcare Smart

**Ting Shih** 

MIT MBA / LGO '09

tingshih@alum.mit.edu ting@clickmedix.com Created out of MIT, ClickMedix disease management platform has been deployed in 24 countries serving 3M+ patients



















## Screen











Diagnose











## Follow-up

#### **Treatment Plan**















#### Software Platform: Patient Management + Expert Learning System



#### 96 women's lives saved in one summer



## **One Oral Surgeon for 1.8 Million People**



#### Software Platform: Patient Management + Expert Learning System

#### Adopted by Botswana government, \$1M savings/year







ClickMedix enabled Medtronic to screen <u>100,000+ patients</u> / year.



# Health Organizations Use ClickMedix to Deploy Digital Health Solutions at Speed and Scale



ClickMedix



#### and more...





In Kenya, the MYDAWA app allows users to teleconsult with a doctor (powered by ClickMedix) and get prescriptions delivered to their home.





In Uganda, Kenya, and Burundi, we work with Healthy Entrepreneurs to empowe