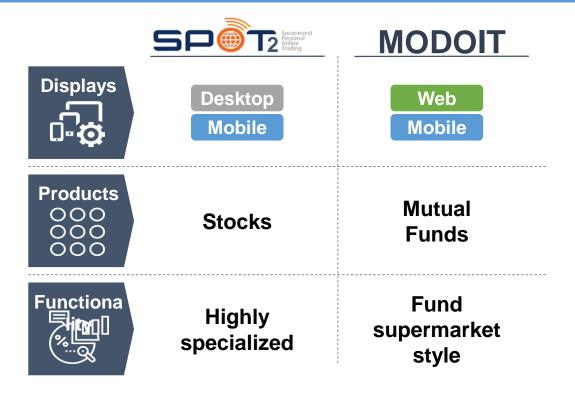

### 2) ... and SucorInvest lacks of an integrated approach and only partially meets customers' needs

Two different tools, **misaligned** and without an integrated rationale...

Not what the customer is looking for: a purely digital alternative, with the greatest convenience and all the options integrated

#### 3) Recommendation: implement an integrated approach to the digital channel

Management

Online Brokerage Product Strategy with 3 Tools

Internal Org for MA Segment

| Saver                                                                         |                                                                                  | Investor                                             |                                 |                                              |                                                                  |                                      |                                             |                                                                                      |                            | Trader                                                                                                 |                                                                         |                                                                                                                                                                   |  |
|-------------------------------------------------------------------------------|----------------------------------------------------------------------------------|------------------------------------------------------|---------------------------------|----------------------------------------------|------------------------------------------------------------------|--------------------------------------|---------------------------------------------|--------------------------------------------------------------------------------------|----------------------------|--------------------------------------------------------------------------------------------------------|-------------------------------------------------------------------------|-------------------------------------------------------------------------------------------------------------------------------------------------------------------|--|
| Savings & Planning Tool                                                       | One-Stop-Shop Tool                                                               |                                                      |                                 |                                              |                                                                  |                                      |                                             |                                                                                      | Adv. Trading Tool (SPOT 2) |                                                                                                        |                                                                         |                                                                                                                                                                   |  |
| ##NUID ACCOUNT THE GAT HE BALMES  INDIVIDUAL ACCOUNT BUILD WARRY \$350,062.95 | Savings & Planning                                                               | Sto                                                  | cks                             |                                              | lutual<br>unds                                                   | Α                                    | dv. Tr                                      | ading                                                                                |                            | SPOT                                                                                                   |                                                                         | ▲ 2,32 5.000,97<br>0,05% 5.000,97 Low 4.975,32<br>856.05 8 28.425 17.525                                                                                          |  |
| 00 NF TREADER ME MONTH AND                | Total do corta e 2.456,14                                                        | CARTERIA €1.070,3 saldo contablistico €1.385,1       |                                 |                                              |                                                                  |                                      | <ul><li>€961,15</li><li>€1.385,77</li></ul> |                                                                                      |                            | Top Gainers  ITMA 6.750 1.100 ▲ 19.47%  LAPO 230 30 ▲ 16%  KBLV 930 1.20 ▲ 14.82%  MOX 510 55 ▲ 12.93% | TRIM 90 20 V -18.185. Tree 2 ERTX 250 -50 V -16.575. 11.9041 V          | Running Trade  Time State Press Cog vol 0 8  11 10 10 10 10 10 10 22 01 10  11 12 22 23 VWA 600 10 78 27 68  11 12 22 3 VWA 600 10 78 27 68                       |  |
| 70 30                                                                         | Q Shares Options Futures  Country Profess United Virigins * FTSE 150 * Q South 1 | Leveraged products Box                               | ds Investment funds             | Trackers (ETFs)                              | CFDs War                                                         |                                      |                                             | Close Time                                                                           |                            | Top Value  TRAM 1 300 ▼ 150,428  BBRI 8550 ▲ 152,938  TLKM 11300 ▼ 154,418  ENRIG 127 ▲ 77,180         | Top Freq  EN96 127 ▲ 2.  GAMA 380 ▲ 2.  TRIM 100 11  MUPL 570 ▲ 11      | 113021 VAA 500 19 18 10 113021 VAA 500 19 18 50 19 10 10 10 10 10 10 10 10 10 10 10 10 10 |  |
| COL 2000.                                                                     | ABFOOD  ABONASSETMAN.                                                            | A 525.500<br>A 3,049.000<br>A 407.800                | 525.000<br>3,048.000<br>407.500 | 525.500<br>3,050.000<br>407.700<br>1,432.000 | 9.00 +1.3<br>43.00 +1.4<br>0.90 +0.1                             | 5% 307,00<br>1% 698,59               | 7 3,006<br>6 408.3                          | 516.5 15.25.24<br>3,006 15.27.10<br>407.3 15.27.16<br>1,418 15.24.33                 | 1                          | Order List  Lors Order Latt Date Value  Buy 5 0 7,35 M Sel 5 0 187,500                                 | Portfolio Cash Rp. 4,73 Portfolio Value Rp. 310.6 AGain / Less Rp. 30.0 |                                                                                                                                                                   |  |
| 18   18   18   18   18   18   18   18                                         | ADGREKO     ANGLO AMERICAN                                                       | v 1,473,000<br>v 1,473,000<br>A 993,300<br>> 714,000 | 1,473,000<br>962,900<br>715,500 | 1,474.000<br>1,474.000<br>993.500<br>716.900 | 13.00 +0.0<br>-1.00 40.0<br>2.90 +0.0<br>0.00 +0.0<br>27.50 +2.5 | 162,53<br>166 1,888,97<br>176 841,17 | 1,476.6<br>5 989.95                         | 1,478 16:29:33<br>1,474 16:29:32<br>990.4 16:27:19<br>716 16:27:11<br>1,087 16:29:28 | ,<br>,                     | 11 0 7,54 M                                                                                            | Buying Power Rp. 14,48                                                  |                                                                                                                                                                   |  |
| ery simple tool to plan and invest to<br>achieve savings goals                | Simple or<br>MFs) and                                                            | ne-stop                                              | -shop                           | o for i                                      | nves                                                             | ting (                               |                                             | rs,                                                                                  |                            | Specialize<br>advanced m                                                                               | • .                                                                     | latform with<br>and feature                                                                                                                                       |  |
| Web Mobile                                                                    |                                                                                  | V                                                    | Veb                             | М                                            | obile                                                            |                                      |                                             |                                                                                      |                            | Des                                                                                                    | ktop                                                                    | bile                                                                                                                                                              |  |