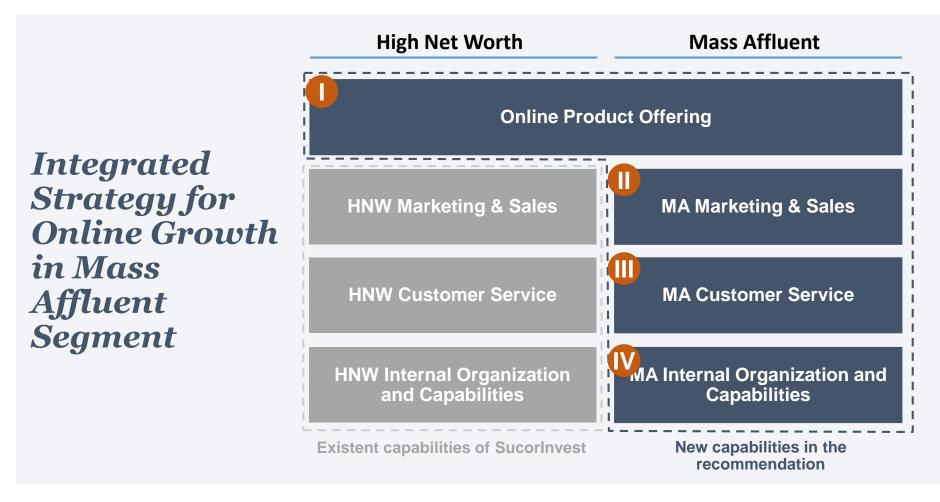

#### 3) Recommendation: implement an integrated approach to the digital channel

Management

Online Brokerage Product Strategy with 3 Tools

Internal Org for MA Segment

| Saver                                                                         |                                                                                  | Investor                                             |                                 |                                              |                                                                  |                                      |                                             |                                                                                      |                            | Trader                                                                                                 |                                                                         |                                                                                                                                                                   |  |
|-------------------------------------------------------------------------------|----------------------------------------------------------------------------------|------------------------------------------------------|---------------------------------|----------------------------------------------|------------------------------------------------------------------|--------------------------------------|---------------------------------------------|--------------------------------------------------------------------------------------|----------------------------|--------------------------------------------------------------------------------------------------------|-------------------------------------------------------------------------|-------------------------------------------------------------------------------------------------------------------------------------------------------------------|--|
| Savings & Planning Tool                                                       | One-Stop-Shop Tool                                                               |                                                      |                                 |                                              |                                                                  |                                      |                                             |                                                                                      | Adv. Trading Tool (SPOT 2) |                                                                                                        |                                                                         |                                                                                                                                                                   |  |
| ##NUID ACCOUNT THE GAT HE BALMES  INDIVIDUAL ACCOUNT BUILD WARRY \$350,062.95 | Savings & Planning                                                               | Sto                                                  | cks                             |                                              | lutual<br>unds                                                   | Α                                    | dv. Tr                                      | ading                                                                                |                            | SPOT                                                                                                   |                                                                         | ▲ 2,32 5.000,97<br>0,05% 5.000,97 Low 4.975,32<br>856.05 8 28.425 17.525                                                                                          |  |
| 00 NF TREADER ME MONTH AND                | Total do corta e 2.456,14                                                        | CARTERIA €1.070,3 saldo contablistico €1.385,1       |                                 |                                              |                                                                  |                                      | <ul><li>€961,15</li><li>€1.385,77</li></ul> |                                                                                      |                            | Top Gainers  ITMA 6.750 1.100 ▲ 19.47%  LAPO 230 30 ▲ 16%  KBLV 930 1.20 ▲ 14.82%  MOX 510 55 ▲ 12.93% | TRIM 90 20 V -18.185. Tree 2 ERTX 250 -50 V -16.575. 11.9041 V          | Running Trade  Time State Press Cog vol 0 8  11 10 10 10 10 10 10 22 01 10  11 12 22 23 VWA 600 10 78 27 68  11 12 22 3 VWA 600 10 78 27 68                       |  |
| 70 30                                                                         | Q Shares Options Futures  Country Profess United Virigins * FTSE 150 * Q South 1 | Leveraged products Box                               | ds Investment funds             | Trackers (ETFs)                              | CFDs War                                                         |                                      |                                             | Close Time                                                                           |                            | Top Value  TRAM 1 300 ▼ 150,428  BBRI 8550 ▲ 152,938  TLKM 11300 ▼ 154,418  ENRIG 127 ▲ 77,180         | Top Freq  EN96 127 ▲ 2.  GAMA 380 ▲ 2.  TRIM 100 11  MUPL 570 ▲ 11      | 113021 VAA 500 19 18 10 113021 VAA 500 19 18 50 19 10 10 10 10 10 10 10 10 10 10 10 10 10 |  |
| COL 2000.                                                                     | ABFOOD  ABONASSETMAN.                                                            | A 525.500<br>A 3,049.000<br>A 407.800                | 525.000<br>3,048.000<br>407.500 | 525.500<br>3,050.000<br>407.700<br>1,432.000 | 9.00 +1.3<br>43.00 +1.4<br>0.90 +0.1                             | 5% 307,00<br>1% 698,59               | 7 3,006<br>6 408.3                          | 516.5 15.25.24<br>3,006 15.27.10<br>407.3 15.27.16<br>1,418 15.24.33                 | 1                          | Order List  Lors Order Latt Date Value  Buy 5 0 7,35 M Sel 5 0 187,500                                 | Portfolio Cash Rp. 4,73 Portfolio Value Rp. 310.6 AGain / Less Rp. 30.0 |                                                                                                                                                                   |  |
| 18   18   18   18   18   18   18   18                                         | ADGREKO     ANGLO AMERICAN                                                       | v 1,473,000<br>v 1,473,000<br>A 993,300<br>> 714,000 | 1,473,000<br>962,900<br>715,500 | 1,474.000<br>1,474.000<br>993.500<br>716.900 | 13.00 +0.0<br>-1.00 40.0<br>2.90 +0.0<br>0.00 +0.0<br>27.50 +2.5 | 162,53<br>166 1,888,97<br>176 841,17 | 1,476.6<br>5 989.95                         | 1,478 16:29:33<br>1,474 16:29:32<br>990.4 16:27:19<br>716 16:27:11<br>1,087 16:29:28 | ,<br>,                     | 11 0 7,54 M                                                                                            | Buying Power Rp. 14,48                                                  |                                                                                                                                                                   |  |
| ery simple tool to plan and invest to<br>achieve savings goals                | Simple or<br>MFs) and                                                            | ne-stop                                              | -shop                           | o for i                                      | nves                                                             | ting (                               |                                             | rs,                                                                                  |                            | Specialize<br>advanced m                                                                               | • .                                                                     | latform with<br>and feature                                                                                                                                       |  |
| Web Mobile                                                                    |                                                                                  | V                                                    | Veb                             | М                                            | obile                                                            |                                      |                                             |                                                                                      |                            | Des                                                                                                    | ktop                                                                    | bile                                                                                                                                                              |  |