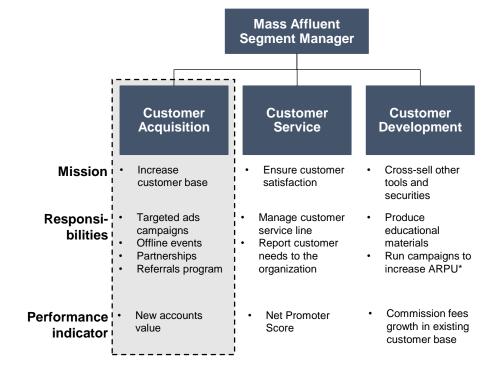

#### 3) Recommendation: implement an integrated approach to the digital channel

Management

Online Brokerage Product Strategy with 3 Tools

Internal Org for MA Segment

| Saver                                                                         |                                                                                  | Investor                                             |                                 |                                              |                                                                  |                                      |                                             |                                                                                      |                            | Trader                                                                                                 |                                                                         |                                                                                                                                                                   |  |
|-------------------------------------------------------------------------------|----------------------------------------------------------------------------------|------------------------------------------------------|---------------------------------|----------------------------------------------|------------------------------------------------------------------|--------------------------------------|---------------------------------------------|--------------------------------------------------------------------------------------|----------------------------|--------------------------------------------------------------------------------------------------------|-------------------------------------------------------------------------|-------------------------------------------------------------------------------------------------------------------------------------------------------------------|--|
| Savings & Planning Tool                                                       | One-Stop-Shop Tool                                                               |                                                      |                                 |                                              |                                                                  |                                      |                                             |                                                                                      | Adv. Trading Tool (SPOT 2) |                                                                                                        |                                                                         |                                                                                                                                                                   |  |
| ##NUID ACCOUNT THE GAT HE BALMES  INDIVIDUAL ACCOUNT BUILD WARRY \$350,062.95 | Savings & Planning                                                               | Sto                                                  | cks                             |                                              | lutual<br>unds                                                   | Α                                    | dv. Tr                                      | ading                                                                                |                            | SPOT                                                                                                   |                                                                         | ▲ 2,32 5.000,97<br>0,05% 5.000,97 Low 4.975,32<br>856.05 8 28.425 17.525                                                                                          |  |
| 00 NF TREADER ME MONTH AND                | Total do corta e 2.456,14                                                        | CARTERIA €1.070,3 saldo contablistico €1.385,1       |                                 |                                              |                                                                  |                                      | <ul><li>€961,15</li><li>€1.385,77</li></ul> |                                                                                      |                            | Top Gainers  ITMA 6.750 1.100 ▲ 19.47%  LAPO 230 30 ▲ 16%  KBLV 930 1.20 ▲ 14.82%  MOX 510 55 ▲ 12.93% | TRIM 90 20 V -18.185. Tree 2 ERTX 250 -50 V -16.575. 11.9041 V          | Running Trade  Time State Press Cog vol 0 8  11 10 10 10 10 10 10 22 01 10  11 12 22 23 VWA 600 10 78 27 68  11 12 22 3 VWA 600 10 78 27 68                       |  |
| 70 30                                                                         | Q Shares Options Futures  Country Profess United Virigins * FTSE 150 * Q South 1 | Leveraged products Box                               | ds Investment funds             | Trackers (ETFs)                              | CFDs War                                                         |                                      |                                             | Close Time                                                                           |                            | Top Value  TRAM 1 300 ▼ 150,428  BBRI 8550 ▲ 152,938  TLKM 11300 ▼ 154,418  ENRIG 127 ▲ 77,180         | Top Freq  EN96 127 ▲ 2.  GAMA 380 ▲ 2.  TRIM 100 11  MUPL 570 ▲ 11      | 113021 VAA 500 19 18 10 113021 VAA 500 19 18 50 19 10 10 10 10 10 10 10 10 10 10 10 10 10 |  |
| COL 2000.                                                                     | ABFOOD  ABONASSETMAN.                                                            | A 525.500<br>A 3,049.000<br>A 407.800                | 525.000<br>3,048.000<br>407.500 | 525.500<br>3,050.000<br>407.700<br>1,432.000 | 9.00 +1.3<br>43.00 +1.4<br>0.90 +0.1                             | 5% 307,00<br>1% 698,59               | 7 3,006<br>6 408.3                          | 516.5 15.25.24<br>3,006 15.27.10<br>407.3 15.27.16<br>1,418 15.24.33                 | 1                          | Order List  Lors Order Latt Date Value  Buy 5 0 7,35 M Sel 5 0 187,500                                 | Portfolio Cash Rp. 4,73 Portfolio Value Rp. 310.6 AGain / Less Rp. 30.0 |                                                                                                                                                                   |  |
| 18   18   18   18   18   18   18   18                                         | ADGREKO     ANGLO AMERICAN                                                       | v 1,473,000<br>v 1,473,000<br>A 993,300<br>> 714,000 | 1,473,000<br>962,900<br>715,500 | 1,474.000<br>1,474.000<br>993.500<br>716.900 | 13.00 +0.0<br>-1.00 40.0<br>2.90 +0.0<br>0.00 +0.0<br>27.50 +2.5 | 162,53<br>166 1,888,97<br>176 841,17 | 1,476.6<br>5 989.95                         | 1,478 16:29:33<br>1,474 16:29:32<br>990.4 16:27:19<br>716 16:27:11<br>1,087 16:29:28 | ,<br>,                     | 11 0 7,54 M                                                                                            | Buying Power Rp. 14,48                                                  |                                                                                                                                                                   |  |
| ery simple tool to plan and invest to<br>achieve savings goals                | Simple or<br>MFs) and                                                            | ne-stop                                              | -shop                           | o for i                                      | nves                                                             | ting (                               |                                             | rs,                                                                                  |                            | Specialize<br>advanced m                                                                               | • .                                                                     | latform with<br>and feature                                                                                                                                       |  |
| Web Mobile                                                                    |                                                                                  | V                                                    | Veb                             | М                                            | obile                                                            |                                      |                                             |                                                                                      |                            | Des                                                                                                    | ktop                                                                    | bile                                                                                                                                                              |  |