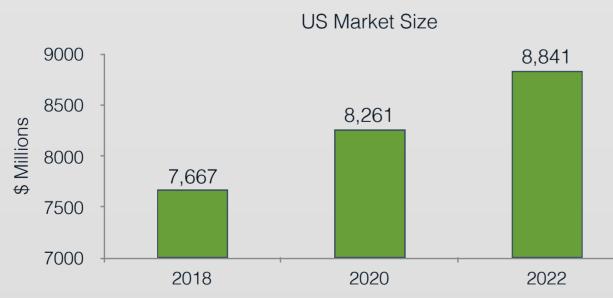

### Sleep Management - \$8.5B by 2022

**US Market Size** 

6,860

2020

6,973

2022

7000

6925

6850

6775

6700

6,767

2018

Millions