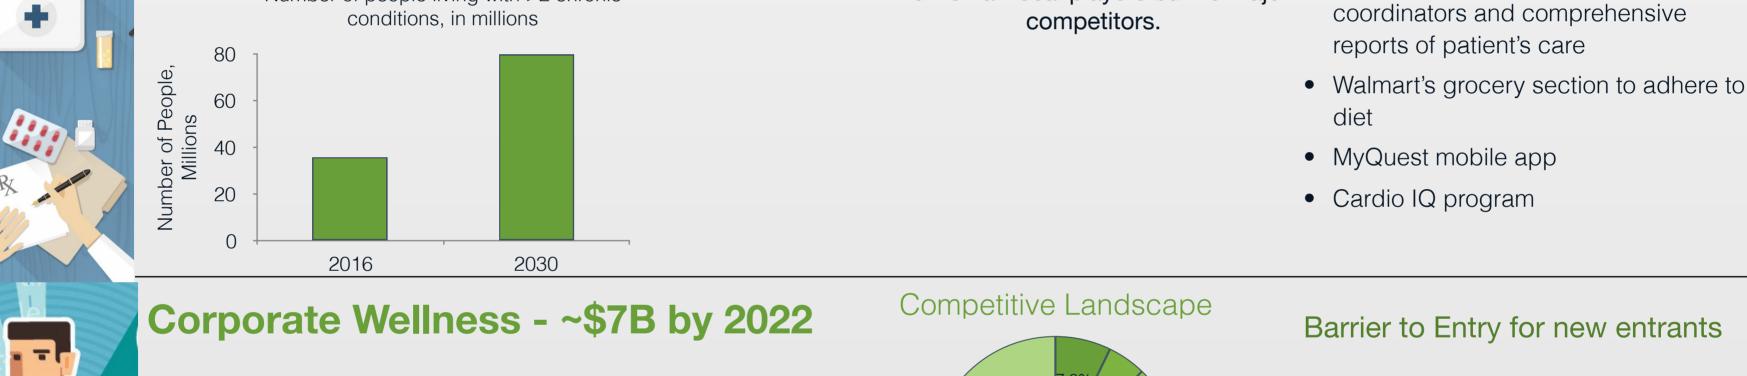

#### Barrier to Entry for new entrants

• Quest's CCM services like nurse care

- Hiring and retaining the workforce needed. E.g, nutritionists and physical therapists
- Acquiring technology needed to collect and analyze data
- Ability to demonstrate return on investment