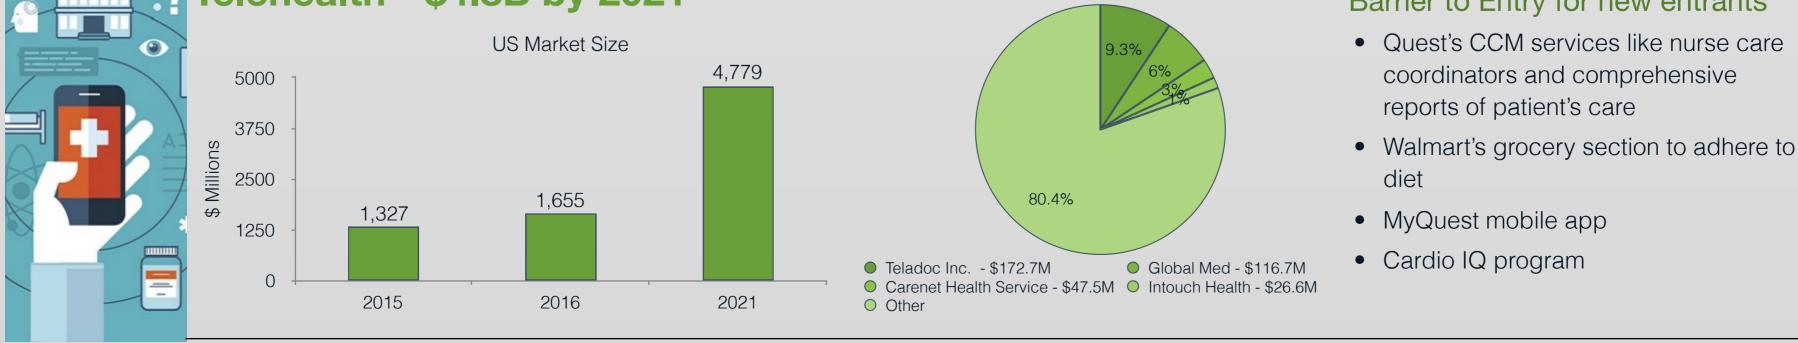

# **Telehealth - \$4.8B by 2021**

**Competitive Landscape** 

#### Barrier to Entry for new entrants